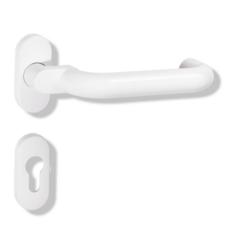

## **Properties**

Lever handle female part in R-technology:

Lever handle 114.23GKR in U-shaped made of high-quality polyamide with corrosion resistant steel insert, solid colour diameter 23 mm with stepped shoulder guide and groove. Installed by simply latching the lever handle into the base parts preassembled on the door. The lever fulfils the guidelines of the German Federal Association of Accident Insurance Funds (Bundesverband der Unfallkassen e. V. - BUK) - safe distance from the closing edge 25 mm.

The lever handle meets the standards of EN 179 and DIN 18040.

For spindle 8, 8.5, 9 or 10/8 mm stepped

Compatible with the following roses and backplates: 315.23R

Sustainability: EPD Environmental Product Declaration