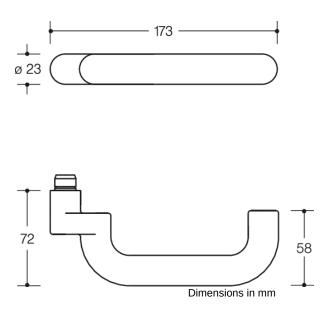

## **Properties**

Lever handle female part in R-technology:

Lever handle 114.23GKR in U-shaped made of high-quality polyamide with corrosion resistant steel insert, solid colour diameter 23 mm with stepped shoulder guide and groove. Installed by simply latching the lever handle into the base parts preassembled on the door. The lever fulfils the guidelines of the German Federal Association of Accident Insurance Funds (Bundesverband der Unfallkassen e. V. - BUK) - safe distance from the closing edge 25 mm.

The lever handle meets the standards of EN 179 and DIN 18040.

For spindle 8, 8.5, 9 or 10/8 mm stepped

Compatible with the following roses and backplates: 315.23R

Sustainability: EPD Environmental Product Declaration