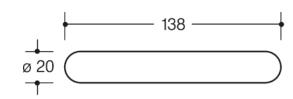

## **Properties**

Pair of levers in R-technology:

Lever handle 111R in U-shaped made of high-quality polyamide with corrosion resistant steel insert, solid colour diameter 20 mm with stepped shoulder guide and groove. Installed by simply latching the lever handle into the base parts preassembled on the door.

The lever handle meets the standards of EN 179 and DIN 18040.

With square spindle 7, 8, 8.5, 9 or 10/8 mm stepped

Compatible with the following roses and backplates:

305.20R, 315.20R, 230.20R, 235.20R

Sustainability: EPD Environmental Product Declaration