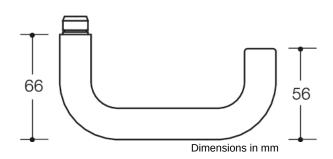

## **Properties**

Pair of levers in R-technology:

Lever handle 111R in U-shaped made of high-quality polyamide with corrosion resistant steel insert, solid colour diameter 20 mm with stepped shoulder guide and groove. Installed by simply latching the lever handle into the base parts preassembled on the door.

The lever handle meets the standards of EN 179 and DIN 18040.

With square spindle 7, 8, 8.5, 9 or 10/8 mm stepped

Compatible with the following roses and backplates:

305.20R, 315.20R, 230.20R, 235.20R

Sustainability: EPD Environmental Product Declaration