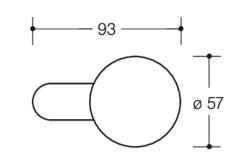

## **Properties**

Knob spindle panel fixed for apartment door fitting in R-technology

made of polyamide, high-polished surface, knob design 138R, diameter 55 mm, total height 54 mm, length 93 mm with neck diameter 23 mm.