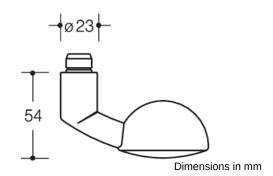

## **Properties**

Knob spindle panel fixed for apartment door fitting in R-technology

made of polyamide, high-polished surface, knob design 138R, diameter 55 mm, total height 54 mm, length 93 mm with neck diameter 23 mm.