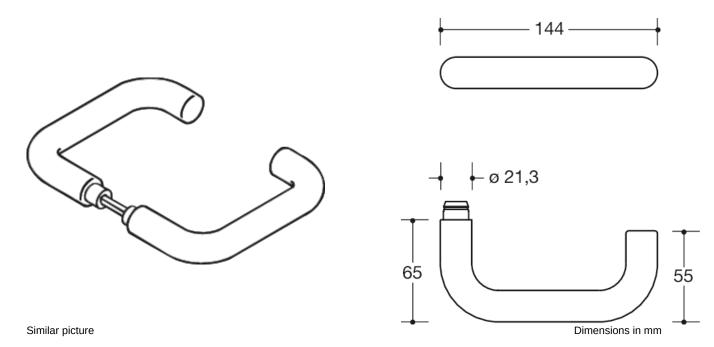

## **Properties**

Pair of levers in H-technology

Lever handle Design 111X... made of stainless steel tube (1.4301) diameter 21.3. mm, with stepped shoulder guide, groove and grubscrew M5 x 8. Installed by simply latching the lever handle into the base parts. The lever handle meets the standards of EN 179 and DIN 18040.

Surface satin finished. With square spindle 8, 8.5, 9 or 10/8 mm stepped. Compatible with the following roses and backplates:

305.21XAH, 315.21XAH, 219.21XAH, 230.21XAH, 219.21XAHNR, 230.21XAHNR Sustainability: EPD Environmental Product Declaration