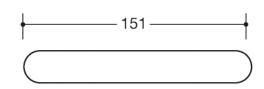

## **Properties**

Pair of levers in H-technology

Lever handle Design 113X... made of stainless steel tube (1.4301) diameter 21.3. mm, with stepped shoulder guide, groove and grubscrew M5  $\times$  8. Installed by simply latching the lever handle into the base parts. The lever handle fulfils the guidelines of the German Federal Association of Accident Insurers Bundesverbandes der Unfallkassen e. V. - BUK safety margin to closing edge 25 mm and the requirements of EN 179 and DIN 18040. Surface satin finished. With square spindle 8, 8.5, 9 or 10/8 mm stepped. Compatible with the following roses and backplates: