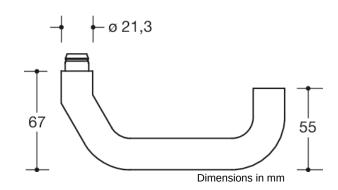

## **Properties**

Pair of levers in H-technology

Lever handle Design 113X... made of stainless steel tube (1.4301) diameter 21.3. mm, with stepped shoulder guide, groove and grubscrew M5  $\times$  8. Installed by simply latching the lever handle into the base parts. The lever handle fulfils the guidelines of the German Federal Association of Accident Insurers Bundesverbandes der Unfallkassen e. V. - BUK safety margin to closing edge 25 mm and the requirements of EN 179 and DIN 18040. Surface satin finished. With square spindle 8, 8.5, 9 or 10/8 mm stepped. Compatible with the following roses and backplates: