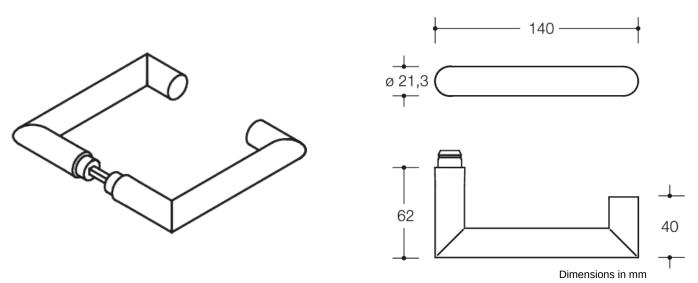

## **Properties**

Pair of levers in H-technology

Design 165X... made of stainless steel tube in mitre cut (1.4301), diameter 21.3 mm, with stepped shoulder guide and groove, with set screw M5 as additional fixing of lever and spindle for optimal transfer of force to door leaf. the lever handle meets the standards of EN 179.