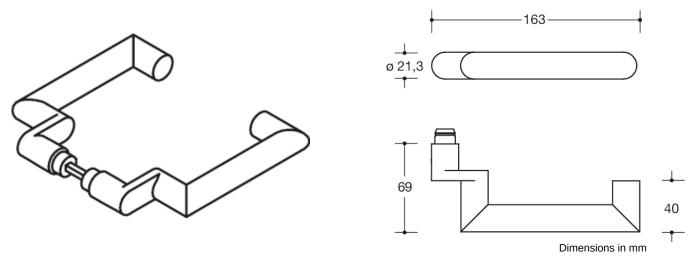

## **Properties**

Pair of levers in H-technology

Design 166X... made of stainless steel tube in mitre cut (1.4301), diameter 21.3 mm, with stepped shoulder guide and groove, with set screw M5 as additional fixing of lever and spindle for optimal transfer of force to door leaf. The lever handle fulfils the guidelines of the German Federal Association of Accident Insurers "Bundesverbandes der Unfallkassen e. V." - BUK (safety margin to closing edge 25 mm) and the requirements of EN 179. Surface satin finished. With square spindle 8, 8.5, 9 or 10/8 mm stepped. Compatible with the following roses and backplates: