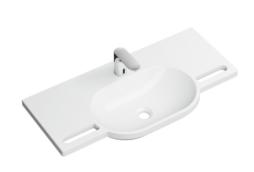

## **Properties**

Product set washbasin and fittings comprising Washbasin 950.11.201

- made of mineral composite with non-porous surface, alpine white
- with shelf and oval basin
- integrated gripping feature, can be used as a towel holder
- without overflow, prepared for single hole mixer tap
- wheelchair accessible, weight capacity to EN 14688, for hanger bolt fixing
- 850 mm wide and 415 mm deep
- CE marking according to Construction Products Regulation No. 305/2011
- fulfils the ÖNORM B1600/1601 requirements for small basins