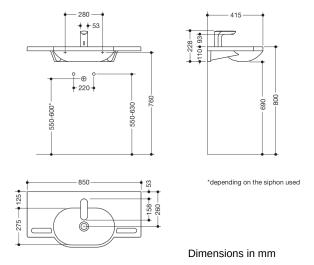

## **Properties**

Product set washbasin and fittings comprising Washbasin 950.11.201

- made of mineral composite with non-porous surface, alpine white
- with shelf and oval basin
- integrated gripping feature, can be used as a towel holder
- without overflow, prepared for single hole mixer tap
- wheelchair accessible, weight capacity to EN 14688, for hanger bolt fixing
- 850 mm wide and 415 mm deep
- CE marking according to Construction Products Regulation No. 305/2011
- fulfils the ÖNORM B1600/1601 requirements for small basins

Telephon: +49 5691 82-0

Fax: +49 5691 82-319

- brass fitting body
- 118 mm high, projection: 158 mm
- rigid outlet, without waste fittings, integrated dirt trap screens
- suitable for thermal disinfection according to WRAS
- conforms EN 15091