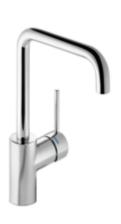

## **Properties**

Single-lever washbasin mixer tap

- high-quality chrome-plated, round tube
- Flow rate 5 l/min
- Ceramic cartridge Kerox K-35B, pressure resistant up to 35 bar
- · Laminar jet controller with dynamic flow control 5 l/min, anti-theft protection
- Connection via flexible pressure hoses with woven-in hot-cold marking 450 mm long, G 3/8
- · Brass fitting body
- open operating lever with hot-cold marking
- 270 mm high, projection 187 mm
- Swivel outlet, optionally lockable
- not including waste fittings
- Noise class 1
- · suitable for thermal disinfection according to WRAS
- WRAS certified
- for washbasins, a minimum distance of 70 mm between tap hole and wall is required