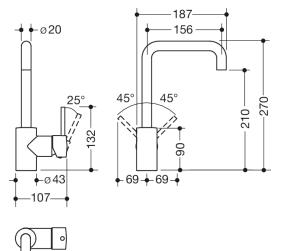

Dimensions in mm

## **Properties**

Single-lever washbasin mixer tap

- high-quality chrome-plated, round tube
- Flow rate 5 l/min
- Ceramic cartridge Kerox K-35B, pressure resistant up to 35 bar
- · Laminar jet controller with dynamic flow control 5 l/min, anti-theft protection
- Connection via flexible pressure hoses with woven-in hot-cold marking 450 mm long, G 3/8
- · Brass fitting body
- open operating lever with hot-cold marking
- 270 mm high, projection 187 mm
- Swivel outlet, optionally lockable
- not including waste fittings
- Noise class 1
- · suitable for thermal disinfection according to WRAS
- WRAS certified
- for washbasins, a minimum distance of 70 mm between tap hole and wall is required