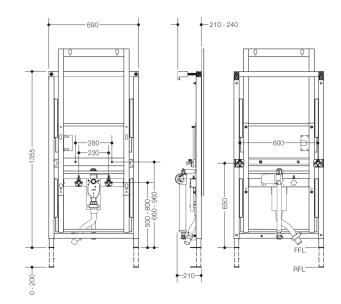

Dimensions in mm

Properties

Prewall installation, S 50 washbasin

- Prewall element for electrically height-adjustable washbasin
- Controlled by radio remote control (included in scope of supply)
- Washbasin continuously height-adjustable by 300 mm (700/710 1000/1010 mm)
- · Adaptable initial height of the washbasin due to adjustable floor supports
- Floor support, vertically adjustable by 200 mm
- Dimensions: W 690 mm, H 1355 1505 mm, D 210 240 mm
- Made of steel, powder coated
- Weight capacity up to 150 kg
- Incl. floor and wall-fixing material for concrete and solid calcium silicate (lime-sand) masonry units
- Sound isolation of all pipes and the installation element from the building structure, approval to DIN 4109, ÖNorm B 8115 and SIA 181 in preparation