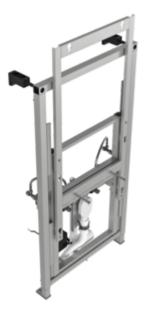

Dimensions in mm

Properties

Prewall installation, S 50 washbasin

- Prewall element for electrically height-adjustable washbasin
- Controlled by radio remote control (included in scope of supply)
- Washbasin continuously height-adjustable by 300 mm (700/710 1000/1010 mm)
- · Adaptable initial height of the washbasin due to adjustable floor supports
- Floor support, vertically adjustable by 200 mm
- Dimensions: W 690 mm, H 1355 1505 mm, D 210 240 mm
- Made of steel, powder coated
- Weight capacity up to 150 kg
- Incl. floor and wall-fixing material for concrete and solid calcium silicate (lime-sand) masonry units
- Sound isolation of all pipes and the installation element from the building structure, approval to DIN 4109, ÖNorm B 8115 and SIA 181 in preparation