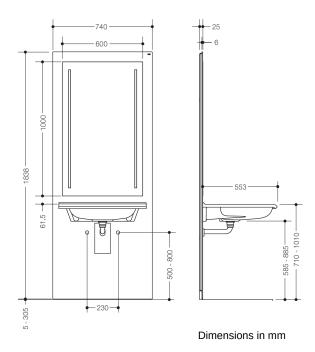

## **Properties**

S 50 washbasin module

- · Washbasin, add-on module with flat front elevation
- For the prewall element washbasin, electrically height-adjustable by 300 mm (S50.01.01000, to be ordered separately)
- Including washbasin 950.13.201, in-wall trap (with odour trap), LED illuminated mirror 600 mm x 1000 mm and Fidlock fixing for the remote control (retaining element S50.01.00001, to be ordered separately)
- Supplied without fittings
- · LED illuminated mirror with vertical lighting is inset flush with the surface
- Light temperature is continuously adjustable from warm white to cool white by radio remote control (Radio remote control is included in the scope of delivery)
- · Lighting dimmable
- This product contains a light source of energy efficiency class F
- Dimensions without washbasin: W: 740 mm, H: 1838 mm, D: 25 mm
- Washbasin dimensions: W: 650 mm, H: 140 mm, D: 553 mm
- Surface made of 6 mm Plexiglas®, with white coloured backing
- · Wall joint with brush seal
- Washbasin with 150 kg load capacity to EN 14688
- LED illuminated mirror: CE and UKCA marking according to EMC 2014/30/EU
- Washbasin: CE and UKCA marking according to Construction Products Regulation No. 305/2011