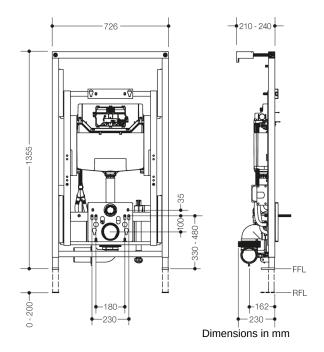

## **Properties**

S 50 VI WC prewall installation

- Prewall element for electrically height-adjustable toilet for add-on modules with sensor-controlled flushing mechanism
- Side outlet on the left (incl. adapter DN90/DN110, rubber adapter for sawn-off collar DN90/DN110 and adapter PVC DN90/D:100)
- maximum distance from the riser: 4 m
- Controlled by radio remote control (included in scope of supply)
- Continuously adjustable by 150 mm (seat height approx. 425 575 mm)
- Adaptable initial height due to adjustable floor supports, e.g. to accessibility seat height of 460 480 mm
- Dimensions: W: 726 mm, H 1355 1505 mm, D 210 240 mm
- Floor support, vertically adjustable by 200 mm
- · Made of steel, powder coated
- · Maximum user weight: 150 kg
- Including OLI120 Plus dual-flush cistern, 6/3 litres (adaptable to 4/2 7/3 litres)
- Can be retrofitted with wall-mounted hinged-support rails (Please order mounting plate holder S50.02.00002 separately. This is used to prepare the mounting of the folding support handle and at the same time as a mounting template for drywall.)
- Can be retrofitted with WC flush release by radio
- Incl. floor and wall-fixing material for concrete and solid calcium silicate (lime-sand) masonry units
- Sound isolation of all pipes and the installation element from the building structure, approval to DIN 4109, ÖNorm B 8115 and SIA 181 in preparation
- Water connection 1/2"
- CE and UKCA marking according to EMC 2014/30/EU