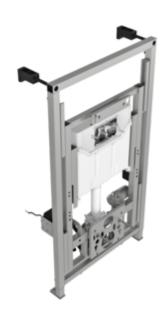

## **Properties**

S 50 VI WC prewall installation

- Prewall element for electrically height-adjustable toilet for add-on modules with sensor-controlled flushing mechanism
- Side outlet on the left (incl. adapter DN90/DN110, rubber adapter for sawn-off collar DN90/DN110 and adapter PVC DN90/D:100)
- maximum distance from the riser: 4 m
- Controlled by radio remote control (included in scope of supply)
- Continuously adjustable by 150 mm (seat height approx. 425 575 mm)
- Adaptable initial height due to adjustable floor supports, e.g. to accessibility seat height of 460 480 mm
- Dimensions: W: 726 mm, H 1355 1505 mm, D 210 240 mm
- Floor support, vertically adjustable by 200 mm
- · Made of steel, powder coated
- · Maximum user weight: 150 kg
- Including OLI120 Plus dual-flush cistern, 6/3 litres (adaptable to 4/2 7/3 litres)
- Can be retrofitted with wall-mounted hinged-support rails (Please order mounting plate holder S50.02.00002 separately. This is used to prepare the mounting of the folding support handle and at the same time as a mounting template for drywall.)
- Can be retrofitted with WC flush release by radio
- Incl. floor and wall-fixing material for concrete and solid calcium silicate (lime-sand) masonry units
- Sound isolation of all pipes and the installation element from the building structure, approval to DIN 4109, ÖNorm B 8115 and SIA 181 in preparation
- Water connection 1/2"
- CE and UKCA marking according to EMC 2014/30/EU