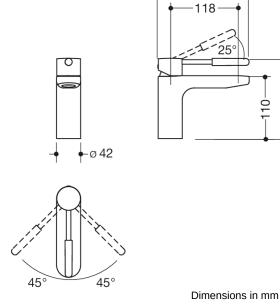

159

Similar picture

## **Properties**

Single-lever washbasin mixer tap

- high-quality chrome-plated, round, with coloured gripping element made of high-quality matt polyamide in HEWI colours 99 (pure white), 98 (signal white), 97 (light grey), 95 (stone grey), 92 (anthracite grey) and 90 (jet black)
- Flow rate 5 l/min
- · Ceramic cartridge Kerox K-35OP, pressure resistant up to 35 bar
- Laminar jet controller with dynamic flow control 5 l/min, angle adjustable and anti-theft protection
- Connection via flexible pressure hoses with woven-in hot-cold marking 450 mm long, G 3/8
- · Brass fitting body
- open operating lever with hot-cold marking
- 141 mm high, projection 159 mm
- · rigid outlet
- · not including waste fittings
- suitable for thermal disinfection according to WRAS
- Noise class 1
- · WRAS certified