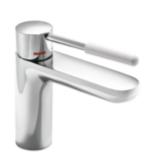

## **Properties**

Single-lever washbasin mixer tap

- high-quality chrome-plated, round, with coloured gripping element made of high-quality matt polyamide in HEWI colours 99 (pure white), 98 (signal white), 97 (light grey), 95 (stone grey), 92 (anthracite grey) and 90 (jet black)
- Flow rate 5 l/min
- · Ceramic cartridge Kerox K-35OP, pressure resistant up to 35 bar
- Laminar jet controller with dynamic flow control 5 l/min, angle adjustable and anti-theft protection
- Connection via flexible pressure hoses with woven-in hot-cold marking 450 mm long, G 3/8
- · Brass fitting body
- open operating lever with hot-cold marking
- 141 mm high, projection 159 mm
- · rigid outlet
- · not including waste fittings
- suitable for thermal disinfection according to WRAS
- Noise class 1
- · WRAS certified