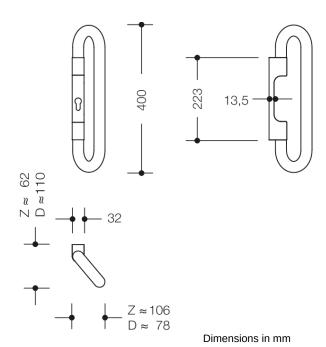

## **Properties**

Handle with continuous steel core, Diameter 33 mm, as a closed oval. Height 400 mm, Width 78 mm, made of polyamide, high-polished surface Metal backplate bases with polyamide cover cap. Bearing as maintenance-free plain bearing, Return mechanism for the pull handle. Quick assembly due to pre-mounted push handles on the base. Contrasting design made of polyamide in 6 colours.