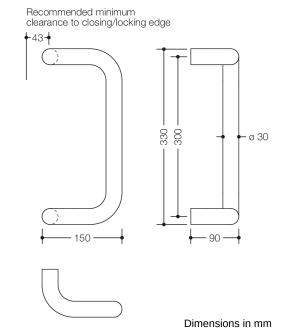

## **Properties**

Stainless steel pull handle

System 111 made of a tube (1.4301) diameter 30 mm, 1.5 thick, for one-sided and paired fixing on glass, wooden, PVC and metal doors (aluminium: 1 to 3-chamber, steel: 1 chamber profiles),

L-shaped handle in curved shape, with straight supports, prepared for mounting on leaf doors.

Telephon: +49 5691 82-0

Fax: +49 5691 82-319

Surface satin finished

centre-to-centre 300 mm