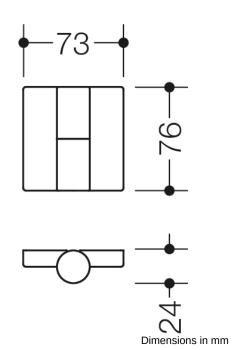

## **Properties**

Screw-on hinge

For unrebated doors (partition doors), with weight up to 25 kg.

Held in door element by screwing on and for screwing onto the wooden doorframe.

Made of matt polyamide with supporting steel frame made of galvanised 3 mm sheet steel with strap roller, Height 76 mm, Hinge pin diameter 12 mm, maintenance-free polyamide plain bearing. Matt polyamide caps to cover the milled groove and the screw connection.