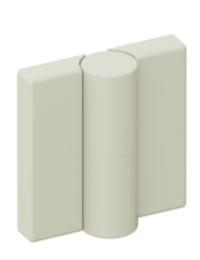

## **Properties**

Screw-on hinge

For unrebated doors (partition doors), with weight up to 25 kg.

Held in door element by screwing on and for screwing onto the wooden doorframe.

Made of matt polyamide with supporting steel frame made of galvanised 3 mm sheet steel with strap roller, Height 76 mm, Hinge pin diameter 12 mm, maintenance-free polyamide plain bearing. Matt polyamide caps to cover the milled groove and the screw connection.