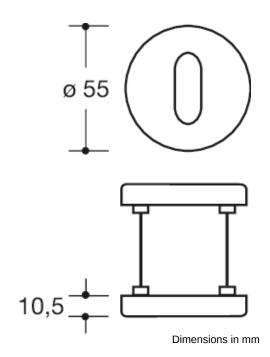

Rose cap round, diameter 55 mm, 10.5 mm high, flat, 1.5 mm wall thickness. supplied incl. screws