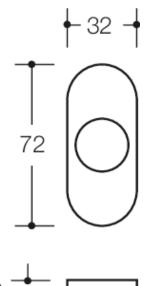

Rose cap oval, made of matt polyamide, 32 x 72 mm, 12 mm high, flat, 1.5 mm wall thickness. Supplied without screws