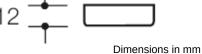

Rose cap oval, made of matt polyamide, 32 x 72 mm, 12 mm high, flat, 1.5 mm wall thickness. Supplied without screws