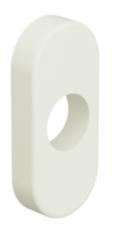

Rose cap oval, made of matt polyamide, 32 x 72 mm, 12 mm high, flat, 1.5 mm wall thickness. Supplied without screws