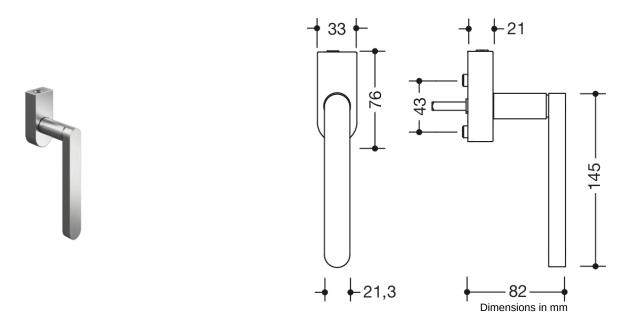

## Window handle

lockable, model 271X in L-shape, satin stainless steel (1.4301), spigot diameter 21.3 mm, length 145 mm, with 90° latching points and 7 mm square spindle, length protrudes by 30 mm (other lengths possible, 45° latching on request). Preassembled on an oval rose 71 x 33 mm, with lug diameter 10 mm, concealed screw fixing, screw hole spacing 43 mm, cover cap made of stainless steel (1.4301), wall thickness 1 mm. Delivery incl. fixing material. Integrated pushlock with 5 pin tumblers, lockable in all latched positions, the locking acts directly on the handle and blocks rotation of the handle. Test in accordance with RAL-RG 607/9. Different keys: each lock cylinder requires a separate key, 2 keys are supplied for each handle. Same key: all the lock cylinders can be locked with the same key.