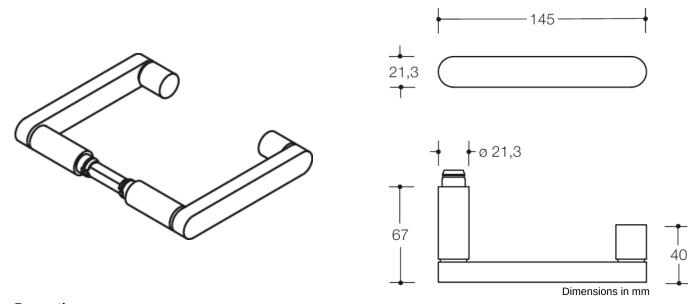

## **Properties**

Pair of levers in H-technology

Model 272X... in U-shape made of stainless steel, (1.4301) neck diameter 21.3. mm, with stepped shoulder guide, groove and grub screw M5 x 8. Installed by simply latching the lever handle into the base parts.