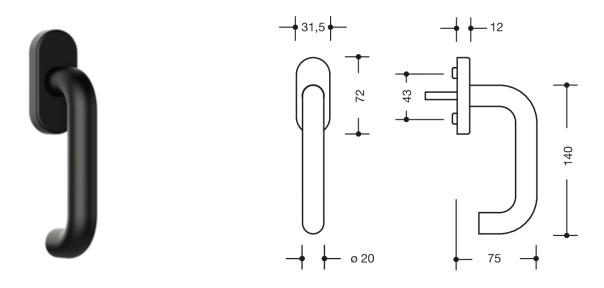

Dimensions in mm

## Properties

Window handle

Model 111XP made of stainless steel round tube (1.4301), Diameter 21.3 mm, 140 mm long, with 1.5 mm wall thickness, with 90 degree locking points and 7 mm square spindle, length protrudes by 30 mm (other lengths and 45 degree latching on request). The window handle fulfils the requirements of DIN 18040. preassembled on rose 72 x 31.5 mm, with support spigot diameter 10 mm, concealed screw connection, Distance between fixing holes 43 mm, Stainless steel cover cap (1.4301), Wall thickness 1.5 mm. Supplied without fixing screws. Surface of window handle and rosette powder-coated deep matt black