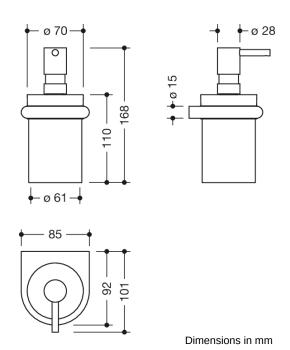

Telephon: +49 5691 82-0

Fax: +49 5691 82-319

- 85 mm wide, 168 mm high and 92 mm deep
- Soap dispenser made from high-quality, satinised crystal glass
- serves to hold commercially available liquid soap, Disinfectants and gels
- Stainless steel pump head, matt polished
- · capacity approx. 200 ml
- · for wall mounting, Concealed fastening
- · including corrosion-free HEWI fixing material