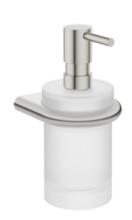

## **Properties**

Soap dispenser with holder Series 480

- ring-shaped wall-mounted bracket
- · Holder made of high-quality stainless steel, matt ground
- Holder with protective ring made of plastic for a safe, defined position and to protect the glass insert from damage

Telephon: +49 5691 82-0

Fax: +49 5691 82-319

- 85 mm wide, 168 mm high and 92 mm deep
- Soap dispenser made from high-quality, satinised crystal glass
- serves to hold commercially available liquid soap, Disinfectants and gels
- Stainless steel pump head, matt polished
- · capacity approx. 200 ml
- · for wall mounting, Concealed fastening
- · including corrosion-free HEWI fixing material