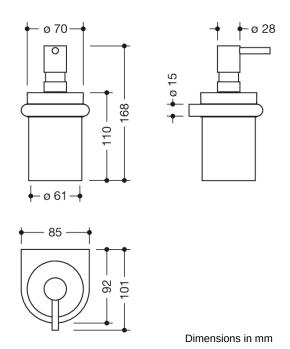

Telephon: +49 5691 82-0

Fax: +49 5691 82-319

- 85 mm wide, 168 mm high and 92 mm deep
- Soap dispenser made from high-quality, satinised crystal glass
- serves to hold commercially available liquid soap, Disinfectants and gels
- Stainless steel pump head, chrome-plated
- · capacity approx. 200 ml
- for wall mounting, Concealed fastening
- including corrosion-free HEWI fixing material