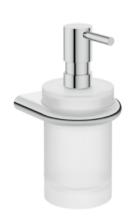

## **Properties**

Soap dispenser with holder Series 480

- ring-shaped wall-mounted bracket
- Holder made of high-quality stainless steel, chrome-plated
- Holder with protective ring made of plastic for a safe, defined position and to protect the glass insert from damage

Telephon: +49 5691 82-0

Fax: +49 5691 82-319

- 85 mm wide, 168 mm high and 92 mm deep
- Soap dispenser made from high-quality, satinised crystal glass
- serves to hold commercially available liquid soap, Disinfectants and gels
- Stainless steel pump head, chrome-plated
- · capacity approx. 200 ml
- for wall mounting, Concealed fastening
- including corrosion-free HEWI fixing material