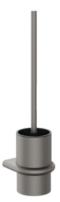

## **Properties**

Toilet brush set Series 480

• Toilet brush set consisting of ring-shaped holder, cylindrical toilet brush bowl and toilet brush

Telephon: +49 5691 82-0

Fax: +49 5691 82-319

- · brush head can be replaced due to bayonet fixing
- Inner container made of black plastic, can be removed for cleaning
- made of high-quality stainless steel, powder-coated in HEWI colours DX (deep matt white), DC (matt black) and SC (matt dark grey pearl mica)
- width 107 mm, 447 mm high, 115 mm deep
- for wall mounting, Concealed fastening
- · including corrosion-free HEWI fixing material