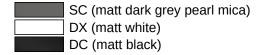

## **Properties**

Toilet brush set Series 480

• Toilet brush set consisting of ring-shaped holder, cylindrical toilet brush bowl and toilet brush

Telephon: +49 5691 82-0

Fax: +49 5691 82-319

- · brush head can be replaced due to bayonet fixing
- Inner container made of black plastic, can be removed for cleaning
- made of high-quality stainless steel, powder-coated in HEWI colours DX (deep matt white), DC (matt black) and SC (matt dark grey pearl mica)
- width 107 mm, 447 mm high, 115 mm deep
- for wall mounting, Concealed fastening
- · including corrosion-free HEWI fixing material

## **Colours / Surfaces**