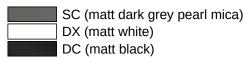

## **Properties**

Soap dispenser with holder Series 480

- ring-shaped wall-mounted bracket
- Holder made of high-quality stainless steel, powder coated in the HEWI colours DC (matt black) with a pump head in matt black,, DX (matt white) with a pump head in matt white or SC (matt dark grey pearl mica) with a pump head in matt black
- Holder with protective ring made of plastic for a safe, defined position and to protect the glass insert from damage

## Colours / Surfaces