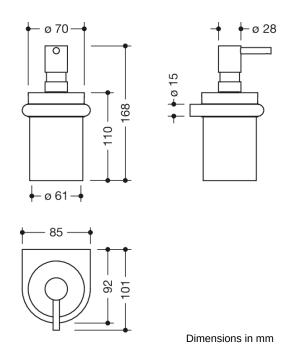

Telephon: +49 5691 82-0

Fax: +49 5691 82-319

- 85 mm wide, 168 mm high and 92 mm deep
- Soap dispenser made from high-quality, satinised crystal glass
- serves to hold commercially available liquid soap, Disinfectants and gels
- · capacity approx. 200 ml
- · for wall mounting, Concealed fastening
- including corrosion-free HEWI fixing material