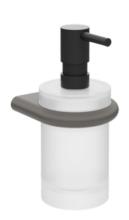

## **Properties**

Soap dispenser with holder Series 480

- ring-shaped wall-mounted bracket
- Holder made of high-quality stainless steel, powder coated in the HEWI colours DC (matt black) with a pump head in matt black,, DX (matt white) with a pump head in matt white or SC (matt dark grey pearl mica) with a pump head in matt black
- Holder with protective ring made of plastic for a safe, defined position and to protect the glass insert from damage

Telephon: +49 5691 82-0

Fax: +49 5691 82-319

- 85 mm wide, 168 mm high and 92 mm deep
- Soap dispenser made from high-quality, satinised crystal glass
- serves to hold commercially available liquid soap, Disinfectants and gels
- · capacity approx. 200 ml
- · for wall mounting, Concealed fastening
- including corrosion-free HEWI fixing material