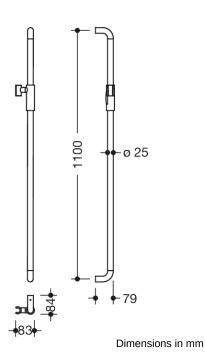

## **Properties**

Shower rail Series 480

- · Vertical rod with curved wall connection without fixing rosettes
- Centre distance 1100 mm, 79 mm deep
- Rod diameter 25 mm, Tube thickness 1.5 mm
- Made from high-quality stainless steel, powder-coated in HEWI colour CV (deep matt black), ER (deep matt dark grey pearl mica) and VH (deep matt white), each with the same colour, Powder-coated shower head holder made of high-quality stainless steel
- · Suitable for hand showers from various manufacturers
- simple and intuitive one-hand operation
- Shower holder is infinitely adjustable, Automatic fixing with magnets
- Wear-free clamping mechanism
- · conical holder on the shower holder can be adjusted to any angle
- including corrosion-free and tested HEWI fixing material for wall mounting
- Additional sealing of the drilling points with sealing element possible (included in the scope of delivery)