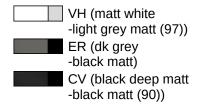

e 1100 mm, 79 mm deep
- Rod diameter 25 mm, Tube thickness 1.5 mm
- Made from high-quality stainless steel, powder-coated in HEWI colour CV (deep matt black), ER (deep matt dark grey pearl mica) and VH (deep matt white), each with the same colour, Powder-coated shower head holder made of high-quality stainless steel
- · Suitable for hand showers from various manufacturers
- simple and intuitive one-hand operation
- Shower holder is infinitely adjustable, Automatic fixing with magnets
- Wear-free clamping mechanism
- · conical holder on the shower holder can be adjusted to any angle
- including corrosion-free and tested HEWI fixing material for wall mounting
- Additional sealing of the drilling points with sealing element possible (included in the scope of delivery)

## Colours / Surfaces