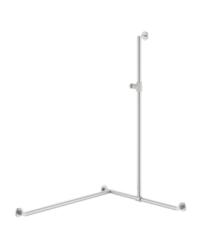

Properties

Shower handrail with sliding shower holder bar, System 900, Corner mounting

- Rails arranged vertically and horizontally, Rods connected at right angles with fixing rosettes and shower holder
- with shower rail that can be moved sideways (for installation)
- left-hand version
- Vertical length 1250 mm, horizontal lengths (corner mounting) 765 mm and 965 mm, 88 mm depth
- rail diameter 32 mm, Tube thickness 2 mm, Rosette diameter 70 mm
- · Made from high-quality stainless steel, matt polished
- Shower holder made of high-quality matt polyamide in HEWI colours 98 (signal white) and 92 (anthracite grey)
- Suitable for hand showers from various manufacturers
- Shower holder can be continuously tilted and adjusted in height by pressing a large push button
- Conical adapter on shower head holder makes it easier to hook in the shower head
- · reduced number of mounting roses due to innovative corner connection
- including non-corrosive and tested HEWI fixing material for wall mounting and sealing tape to seal the drilling points
- fulfils the requirements of ÖNORM B1600/1601
- Please note when using with suspended seats: Compatibility check required.
- tested up to 200 kg when used with HEWI fixing material
- Recommended maximum weight of the user: 150 kg
- A detailed list of the possible combinations of grab rails, Angled rails and shower handrails with matching
  hanging seats can be found in our online catalogue in the download area of the respective product.