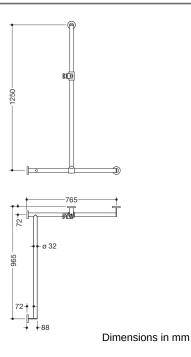

Properties

Shower handrail with sliding shower holder bar, System 900, Corner mounting

- Rails arranged vertically and horizontally, Rods connected at right angles with fixing rosettes and shower holder
- with shower rail that can be moved sideways (for installation)
- left-hand version
- Vertical length 1250 mm, horizontal lengths (corner mounting) 765 mm and 965 mm, 88 mm depth
- rail diameter 32 mm, Tube thickness 2 mm, Rosette diameter 70 mm
- · Made from high-quality stainless steel, matt polished
- Shower holder made of high-quality matt polyamide in HEWI colours 98 (signal white) and 92 (anthracite grey)
- Suitable for hand showers from various manufacturers
- Shower holder can be continuously tilted and adjusted in height by pressing a large push button
- Conical adapter on shower head holder makes it easier to hook in the shower head
- · reduced number of mounting roses due to innovative corner connection
- including non-corrosive and tested HEWI fixing material for wall mounting and sealing tape to seal the drilling points
- fulfils the requirements of ÖNORM B1600/1601
- Please note when using with suspended seats: Compatibility check required.
- tested up to 200 kg when used with HEWI fixing material
- Recommended maximum weight of the user: 150 kg
- A detailed list of the possible combinations of grab rails, Angled rails and shower handrails with matching
  hanging seats can be found in our online catalogue in the download area of the respective product.