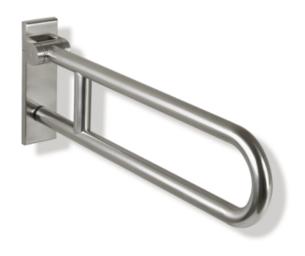

## **Properties**

Range 805 Classic Hinged support rail

- Two parallel rails, arranged on top of each other, and joined together by a connecting arch (formed from a continuous tube)
- Used for holding and supporting Wall plate made of polyamide with integrated steel core
- Can be folded upwards and folded downwards with braked movement
- Mounting on the wall with wall-specific HEWI mounting material (to be ordered separately)

Sealing tape for sealing the fixing points is included in the delivery

- Concealed mounting
- tested up to 150 kg when used with HEWI fixing material
- Recommended maximum weight of the user: 150 kg
- Projection 850 mm, Height 259 mm and width 78 mm, Rail 33 mm in diameter, pipe thickness 2 mm
- made of high-quality stainless steel, matt satin surface
- Toilet roll holder 805.50.015 and toilet flush release (radio) 805.50.060 and floor supports 950.50.022XA and 950.50.024XA can be retrofitted
- is produced in accordance with CE and UKCA Regulation (EU) 2017/745 on medical devices