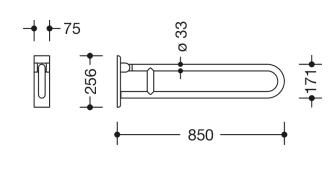

Sealing tape for sealing the fixing points is included in the delivery

- Concealed mounting
- tested up to 150 kg when used with HEWI fixing material
- Recommended maximum weight of the user: 150 kg
- Projection 850 mm, Height 259 mm and width 78 mm, Rail 33 mm in diameter, pipe thickness 2 mm
- made of high-quality stainless steel, matt satin surface
- Toilet roll holder 805.50.015 and toilet flush release (radio) 805.50.060 and floor supports 950.50.022XA and 950.50.024XA can be retrofitted
- is produced in accordance with CE and UKCA Regulation (EU) 2017/745 on medical devices