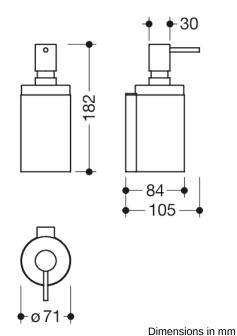

Telephon: +49 5691 82-0

Fax: +49 5691 82-319

- diameter 71 mm, 182 mm high and 84 mm deep
- cylindrical soap dispenser made of high-quality polyamide in HEWI colours 90 (jet black), 92 (anthracite grey),
   98 (signal white), 99 (pure white)
- serves to hold commercially available liquid soap, disinfectants and gels
- with pump made of metal, high-quality chrome-plated
- capacity approx. 200 ml
- · for wall mounting, concealed fixing
- including non-corrosive HEWI fixing material