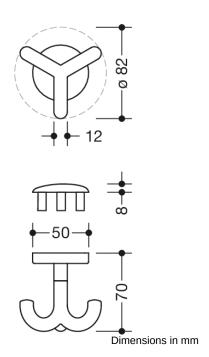

## **Properties**

Range 477 Triple hook

- made of high-quality polyamide
- with rotatable hook
- · diameter rose 50 mm
- 70 mm high
- support plate for carrying screws from below with three 4 mm countersunk wood screws

Telephon: +49 5691 82-0

Fax: +49 5691 82-319

- for boards over 15 mm thickness.
- made of high-quality polyamide according to HEWI colour chart