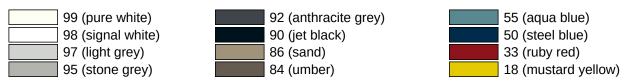

horizontal bars joined at right-angles with fixing roses made of steel
- for holding on to and providing support
- · with continuous, corrosion resistant steel core
- · can be mounted in left hand or right hand position
- · for wall and floor mounting with HEWI fixing material and roses
- if mounted on lightweight walls, rear lining made of laminated timber boards at least 30 mm thick is required
- centre-to-centre: 834 mm wide, 850 mm high and 135 mm deep
- · bar diameter 33 mm, rose diameter 70 mm
- made of high-quality polyamide according to HEWI colour chart
- toilet roll holder upgrade kit 801.50.011, can be retrofitted
- vertical loading capacity up to 300 kg, horizontal loading capacity in direction with additional wall support up to 100 kg

## **Awards**



## Colours / Surfaces



Telephon: +49 5691 82-0

Fax: +49 5691 82-319