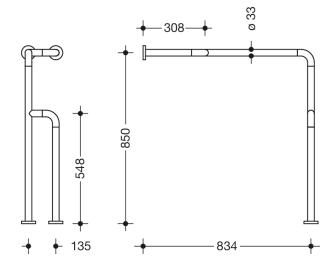

Similar picture Dimensions in mm

## **Properties**

Range 801 Floor to wall stationary support

- vertical and horizontal bars joined at right-angles with fixing roses made of steel
- for holding on to and providing support
- · with continuous, corrosion resistant steel core
- · can be mounted in left hand or right hand position
- · for wall and floor mounting with HEWI fixing material and roses
- if mounted on lightweight walls, rear lining made of laminated timber boards at least 30 mm thick is required
- centre-to-centre: 834 mm wide, 850 mm high and 135 mm deep
- · bar diameter 33 mm, rose diameter 70 mm
- made of high-quality polyamide according to HEWI colour chart
- toilet roll holder upgrade kit 801.50.011, can be retrofitted
- vertical loading capacity up to 300 kg, horizontal loading capacity in direction with additional wall support up to 100 kg