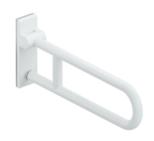

## **Properties**

Series 801 mobile folding support handle (rotatable)

- Two parallel rails, arranged on top of each other, bars joined together by a connecting arch
- Used for holding and supporting
- Can be folded upwards and, folded downwards with braking mechanism, in raised position can be turned to left or right towards the wall
- for mobile use
- for easy and flexible retrofitting on existing, preassembled mounting plate: 950.50.016, must be ordered separately
- toolless and quick installation by simple attachment of the hinged support rail
- secured by fixing screw to prevent unintentional removal
- · tested up to 150 kg when used with HEWI fixing material
- Recommended maximum weight of the user: 150 kg
- · Projection 600 mm, Height 252 mm and width 78 mm, Rail 33 mm in diameter
- With continuous, corrosion-protected steel core made of high-quality polyamide according to HEWI colour chart
- Toilet roll holder 801.50.011, Toilet flushing mechanism (radio) 801.50.060 and floor supports 950.50.021XA and 950.50.023XA retrofittable
- is produced in accordance with CE and UKCA Regulation (EU) 2017/745 on medical devices
- Fulfils the DIN 18040 requirements, ÖNORM B1600/1601 and SIA 500