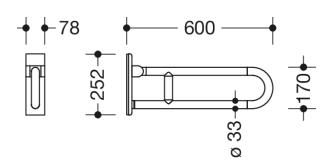

Similar picture Dimensions in mm

## **Properties**

Series 801 mobile folding support handle (rotatable)

- Two parallel rails, arranged on top of each other, bars joined together by a connecting arch
- Used for holding and supporting
- Can be folded upwards and, folded downwards with braking mechanism, in raised position can be turned to left or right towards the wall
- for mobile use
- for easy and flexible retrofitting on existing, preassembled mounting plate: 950.50.016, must be ordered separately
- toolless and quick installation by simple attachment of the hinged support rail
- secured by fixing screw to prevent unintentional removal
- · tested up to 150 kg when used with HEWI fixing material
- Recommended maximum weight of the user: 150 kg
- · Projection 600 mm, Height 252 mm and width 78 mm, Rail 33 mm in diameter
- With continuous, corrosion-protected steel core made of high-quality polyamide according to HEWI colour chart
- Toilet roll holder 801.50.011, Toilet flushing mechanism (radio) 801.50.060 and floor supports 950.50.021XA and 950.50.023XA retrofittable
- is produced in accordance with CE and UKCA Regulation (EU) 2017/745 on medical devices
- Fulfils the DIN 18040 requirements, ÖNORM B1600/1601 and SIA 500