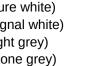

## **Properties**

Series 801 mobile folding support handle (rotatable)

- with customised floor support
- Two parallel rails, arranged on top of each other, bars joined together by a connecting arch
- Used for holding and supporting
- Can be folded upwards and, folded downwards with braking mechanism, in raised position can be turned to left or right towards the wall
- for mobile use
- for easy and flexible retrofitting on existing, preassembled mounting plate: 950.50.016, must be ordered separately
- toolless and quick installation by simple attachment of the hinged support rail
- · secured by fixing screw to prevent unintentional removal
- tested up to 150 kg when used with HEWI fixing material
- Recommended maximum weight of the user: 150 kg
- Projection 900 mm , Height 252 mm and width 78 mm , Rail 33 mm in diameter
- With continuous, corrosion-protected steel core made of high-quality polyamide according to HEWI colour chart