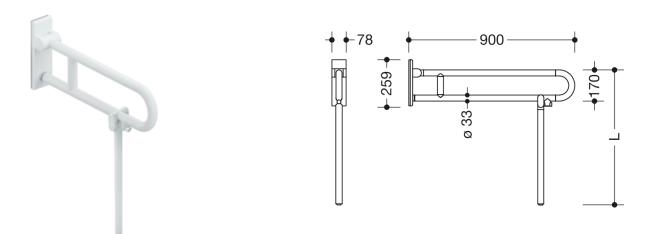

## **Properties**

Series 801 mobile folding support handle (rotatable)

- with customised floor support
- Two parallel rails, arranged on top of each other, bars joined together by a connecting arch
- Used for holding and supporting
- Can be folded upwards and, folded downwards with braking mechanism, in raised position can be turned to left or right towards the wall
- for mobile use
- for easy and flexible retrofitting on existing, preassembled mounting plate: 950.50.016, must be ordered separately
- toolless and quick installation by simple attachment of the hinged support rail
- · secured by fixing screw to prevent unintentional removal
- tested up to 150 kg when used with HEWI fixing material
- Recommended maximum weight of the user: 150 kg
- Projection 900 mm , Height 252 mm and width 78 mm , Rail 33 mm in diameter
- With continuous, corrosion-protected steel core made of high-quality polyamide according to HEWI colour chart