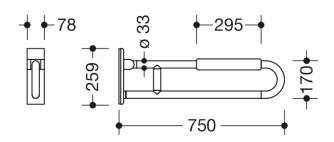

Similar picture Dimensions in mm

## **Properties**

Series 801 mobile folding support handle (rotatable)

- · with black arm pad
- Two parallel rails, arranged on top of each other, bars joined together by a connecting arch
- · Used for holding and supporting
- Can be folded upwards and, folded downwards with braking mechanism, in raised position can be turned to left or right towards the wall
- for mobile use
- for easy and flexible retrofitting on existing, preassembled mounting plate: 950.50.016, must be ordered separately
- · toolless and quick installation by simple attachment of the hinged support rail
- secured by fixing screw to prevent unintentional removal
- tested up to 150 kg when used with HEWI fixing material
- Recommended maximum weight of the user: 150 kg
- Projection 750 mm, Height 252 mm and width 78 mm, Rail 33 mm in diameter
- · With continuous, Corrosion-protected steel core Arm pad made of black PU integral foam, length 295 mm
- · made of high-quality polyamide according to HEWI colour chart
- Toilet roll holder 801.50.011, Toilet flushing mechanism (radio) 801.50.060 and floor supports 950.50.021XA and 950.50.023XA retrofittable
- is produced in accordance with CE and UKCA Regulation (EU) 2017/745 on medical devices
- fulfils the requirements applicable in Belgium (CWATUPE, WVG Vlaanderen) with regard to the projection of the folding support handle on the WC