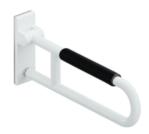

## **Properties**

Series 801 mobile folding support handle (rotatable)

- · with black arm pad
- Two parallel rails, arranged on top of each other, bars joined together by a connecting arch
- · Used for holding and supporting
- Can be folded upwards and, folded downwards with braking mechanism, in raised position can be turned to left or right towards the wall
- for mobile use
- for easy and flexible retrofitting on existing, preassembled mounting plate: 950.50.016, must be ordered separately
- · toolless and quick installation by simple attachment of the hinged support rail
- secured by fixing screw to prevent unintentional removal
- tested up to 150 kg when used with HEWI fixing material
- Recommended maximum weight of the user: 150 kg
- Projection 750 mm, Height 252 mm and width 78 mm, Rail 33 mm in diameter
- · With continuous, Corrosion-protected steel core Arm pad made of black PU integral foam, length 295 mm
- · made of high-quality polyamide according to HEWI colour chart
- Toilet roll holder 801.50.011, Toilet flushing mechanism (radio) 801.50.060 and floor supports 950.50.021XA and 950.50.023XA retrofittable
- is produced in accordance with CE and UKCA Regulation (EU) 2017/745 on medical devices
- fulfils the requirements applicable in Belgium (CWATUPE, WVG Vlaanderen) with regard to the projection of the folding support handle on the WC