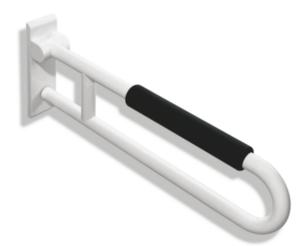

## **Properties**

Range 801 Hinged support rail

- with arm pad
- Two parallel rails, arranged on top of each other, bars joined together by a connecting arch
- is used for holding and supporting with continuous, corrosion resistant steel core and wall plate made of • polyamide with integrated steel core
- Can be folded upwards and folded downwards with braked movement

• Mounting on the wall with wall-specific HEWI mounting material (to be ordered separately)

- Sealing tape for sealing the fixing points is included in the delivery
- Concealed mounting
- tested up to 150 kg when used with HEWI fixing material
- Recommended maximum weight of the user: 150 kg
- Projection 700 mm , Height 259 mm and width 78 mm , Rail 33 mm in diameter
- Arm pad made of black PU integral foam, length 295 mm
- made of high-gloss polyamide in all HEWI colours
- Toilet roll holder 801.50.011, Toilet flushing mechanism (radio) 801.50.060 and floor supports 950.50.021XA • and 950.50.023XA retrofittable