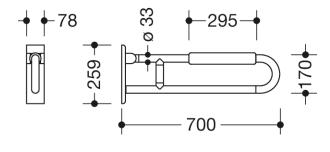

Dimensions in mm

Similar picture

• Mounting on the wall with wall-specific HEWI mounting material (to be ordered separately)

- Sealing tape for sealing the fixing points is included in the delivery
- Concealed mounting
- tested up to 150 kg when used with HEWI fixing material
- Recommended maximum weight of the user: 150 kg
- Projection 700 mm , Height 259 mm and width 78 mm , Rail 33 mm in diameter
- Arm pad made of black PU integral foam, length 295 mm
- made of high-gloss polyamide in all HEWI colours
- Toilet roll holder 801.50.011, Toilet flushing mechanism (radio) 801.50.060 and floor supports 950.50.021XA • and 950.50.023XA retrofittable