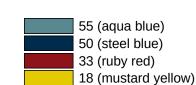

## **Colours / Surfaces**

| 99 (pure white)   |
|-------------------|
| 98 (signal white) |
| 97 (light grey)   |
| 95 (stone grey)   |

Technical information subject to alteration, 20.07.2025