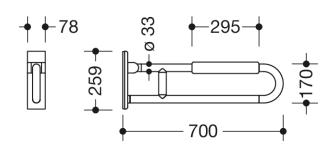

Similar picture Dimensions in mm

## **Properties**

Series 801 mobile folding support handle

- · with black arm pad
- Two parallel rails, arranged on top of each other, bars joined together by a connecting arch
- · Used for holding and supporting
- · Can be folded upwards and folded downwards with braked movement
- · for mobile use
- for easy and flexible retrofitting on existing, preassembled mounting plate: 950.50.016, must be ordered separately
- toolless and quick installation by simple attachment of the hinged support rail
- · secured by fixing screw to prevent unintentional removal
- · tested up to 150 kg when used with HEWI fixing material
- Recommended maximum weight of the user: 150 kg
- Projection 700 mm, Height 252 mm and width 78 mm, Rail 33 mm in diameter
- · With continuous, Corrosion-protected steel core Arm pad made of black PU integral foam, length 295 mm
- · made of high-quality polyamide according to HEWI colour chart
- Toilet roll holder 801.50.011, Toilet flushing mechanism (radio) 801.50.060 and floor supports 950.50.021XA and 950.50.023XA retrofittable
- is produced in accordance with CE and UKCA Regulation (EU) 2017/745 on medical devices
- Fulfils the ÖNORM B1600/1601 and SIA 500 requirements