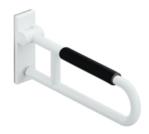

## **Properties**

Series 801 mobile folding support handle

- · with black arm pad
- Two parallel rails, arranged on top of each other, bars joined together by a connecting arch
- · Used for holding and supporting
- · Can be folded upwards and folded downwards with braked movement
- · for mobile use
- for easy and flexible retrofitting on existing, preassembled mounting plate: 950.50.016, must be ordered separately
- toolless and quick installation by simple attachment of the hinged support rail
- · secured by fixing screw to prevent unintentional removal
- · tested up to 150 kg when used with HEWI fixing material
- Recommended maximum weight of the user: 150 kg
- Projection 700 mm, Height 252 mm and width 78 mm, Rail 33 mm in diameter
- · With continuous, Corrosion-protected steel core Arm pad made of black PU integral foam, length 295 mm
- · made of high-quality polyamide according to HEWI colour chart
- Toilet roll holder 801.50.011, Toilet flushing mechanism (radio) 801.50.060 and floor supports 950.50.021XA and 950.50.023XA retrofittable
- is produced in accordance with CE and UKCA Regulation (EU) 2017/745 on medical devices
- Fulfils the ÖNORM B1600/1601 and SIA 500 requirements