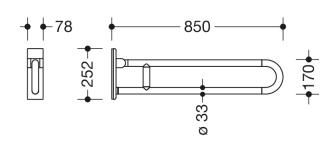

## **Properties**

Series 801 mobile folding support handle

- Two parallel rails, arranged on top of each other, bars joined together by a connecting arch
- · Used for holding and supporting
- Can be folded upwards and folded downwards with braked movement
- for mobile use
- for easy and flexible retrofitting on existing, preassembled mounting plate: 950.50.016, must be ordered separately
- · toolless and quick installation by simple attachment of the hinged support rail
- · secured by fixing screw to prevent unintentional removal
- tested up to 150 kg when used with HEWI fixing material
- Recommended maximum weight of the user: 150 kg
- Projection 850 mm, Height 252 mm and width 78 mm, Rail 33 mm in diameter
- With continuous, corrosion-protected steel core made of high-quality polyamide according to HEWI colour chart
- Toilet roll holder 801.50.011, Toilet flushing mechanism (radio) 801.50.060 and floor supports 950.50.021XA and 950.50.023XA retrofittable
- is produced in accordance with CE and UKCA Regulation (EU) 2017/745 on medical devices
- Fulfils the DIN 18040 requirements, ÖNORM B1600/1601 and SIA 500