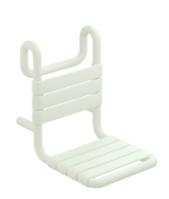

## **Properties**

Range 801 Removable hanging seat

- · Construction from bars, seat and back slats
- serves as a removable seat in the shower area for hanging in shower handrails and grab rails, Rod diameter 30, 32 and 33 mm
- 345 mm wide, 471 mm high, 480 mm deep
- seat 345 mm wide, 336 mm deep
- · Seat elements 55 mm in width
- made of matt polyamide in HEWI colours 99 (pure white), 98 (signal white), 97 (light grey), 95 (stone grey) and 92 (anthracite grey)
- · With corrosion-resistant steel core
- tested up to 200 kg
- · Recommended maximum weight of the user: 150 kg
- A detailed list of the possible combinations of grab rails, Angled rails and shower handrails with matching hanging seats can be found in our online catalogue in the download area of the respective product.