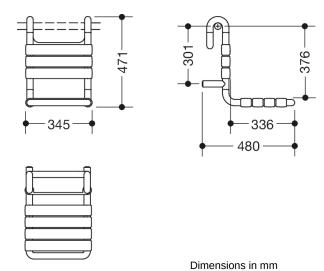

## **Properties**

Range 801 Removable hanging seat

- · Construction from bars, seat and back slats
- serves as a removable seat in the shower area for hanging in shower handrails and grab rails, Rod diameter 30, 32 and 33 mm
- 345 mm wide, 471 mm high, 480 mm deep
- seat 345 mm wide, 336 mm deep
- · Seat elements 55 mm in width
- made of matt polyamide in HEWI colours 99 (pure white), 98 (signal white), 97 (light grey), 95 (stone grey) and 92 (anthracite grey)
- · With corrosion-resistant steel core
- tested up to 200 kg
- · Recommended maximum weight of the user: 150 kg
- A detailed list of the possible combinations of grab rails, Angled rails and shower handrails with matching hanging seats can be found in our online catalogue in the download area of the respective product.