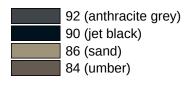

## **Properties**

Range 801 rail with sliding vertical support bar and shower head holder, corner mounted

- Vertically and horizontally arranged, rails connected at right-angles with fixing roses made of synthetic material and shower head holder
- With vertical rail with shower head holder that can be moved to the side (for installation)
- Used in the shower and bathtub area to hold onto and for support
- Vertical length 1250 mm, horizontal lengths 762 mm and 962 mm
- 91 mm deep, clear distance to the wall 58 mm, bar diameter 33 mm, rose diameter 70 mm
- Suitable for shower heads of various manufacturers
- Shower head holder can be continuously tilted and, after pulling or pushing a large lever, its height can be adjusted
- Conical adapter on shower head holder makes it easier to hook in the shower head
- · With metal core and stainless steel reinforced curved ends
- · Wall mounting with wall-specific fixing material and HEWI roses
- · Can be mounted on the right and left side
- · Made of high-quality polyamide in all HEWI colours
- Fulfils the requirements of ÖNORM B1600/1601
- Please note when using with hanging seats: Compatibility check required.
- A detailed list of possible combinations of hand rails, L-shaped rails and shower handrails with matching hanging seats can be found in our online catalogue in the download area of the respective product.