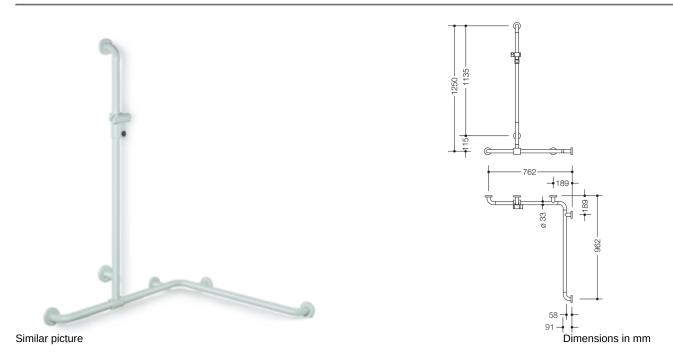

## **Properties**

Range 801 rail with sliding vertical support bar and shower head holder, corner mounted

- Vertically and horizontally arranged, rails connected at right-angles with fixing roses made of synthetic material and shower head holder
- With vertical rail with shower head holder that can be moved to the side (for installation)
- Used in the shower and bathtub area to hold onto and for support
- Vertical length 1250 mm, horizontal lengths 762 mm and 962 mm
- 91 mm deep, clear distance to the wall 58 mm, bar diameter 33 mm, rose diameter 70 mm
- Suitable for shower heads of various manufacturers
- Shower head holder can be continuously tilted and, after pulling or pushing a large lever, its height can be adjusted
- Conical adapter on shower head holder makes it easier to hook in the shower head
- · With metal core and stainless steel reinforced curved ends
- · Wall mounting with wall-specific fixing material and HEWI roses
- · Can be mounted on the right and left side
- · Made of high-quality polyamide in all HEWI colours
- Fulfils the requirements of ÖNORM B1600/1601
- Please note when using with hanging seats: Compatibility check required.
- A detailed list of possible combinations of hand rails, L-shaped rails and shower handrails with matching hanging seats can be found in our online catalogue in the download area of the respective product.