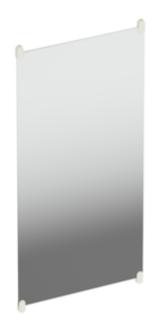

## **Properties**

Range 801 Plate glass mirror

- · rectangular plate glass mirror with polished edges
- is held in place on the wall with four flat mirror clips
- copper-plated back and protected by double paint coating
- 600 mm wide, 1200 mm high and 6 mm thick
- · inclusive mirror clips 1260 mm high
- mirror clips 30 mm wide, 60 mm high and 18 mm deep
- mirror made of plate glass, mirror clips made of high-quality matt polyamide in HEWI colours 99 (pure white),
   98 (signal white),
   97 (light grey),
   95 (stone grey) and
   92 (anthracite grey)
- fulfils the DIN 18040, ÖNORM B1600/1601 and SIA 500 requirements