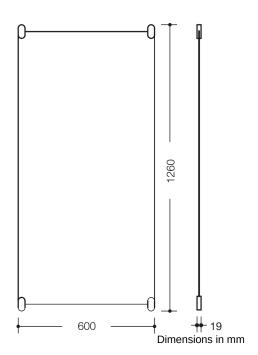

## **Properties**

Range 801 Plate glass mirror

- · rectangular plate glass mirror with polished edges
- is held in place on the wall with four flat mirror clips
- copper-plated back and protected by double paint coating
- 600 mm wide, 1200 mm high and 6 mm thick
- · inclusive mirror clips 1260 mm high
- mirror clips 30 mm wide, 60 mm high and 18 mm deep
- mirror made of plate glass, mirror clips made of high-quality matt polyamide in HEWI colours 99 (pure white),
   98 (signal white),
   97 (light grey),
   95 (stone grey) and
   92 (anthracite grey)
- fulfils the DIN 18040, ÖNORM B1600/1601 and SIA 500 requirements