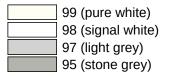

pport
- Vertical length 900 mm , Horizontal lengths 762 mm
- Depth 89 mm, Clearance to the wall 56 mm, Rod diameter 33 mm, Rosette diameter 70 mm
- · With continuous, corrosion-resistant steel core
- Wall mounting with wall-specific mounting material and HEWI rosettes
- Can be mounted on the right and left side
- tested up to 200 kg when used with HEWI fixing material
- Recommended maximum weight of the user: 150 kg
- · made of high-gloss polyamide in all HEWI colours
- Please note when using with suspended seats: Compatibility check required.
- A detailed list of the possible combinations of grab rails, Angled rails and shower handrails with matching hanging seats can be found in our online catalogue in the download area of the respective product.

## **Awards**



## Colours / Surfaces