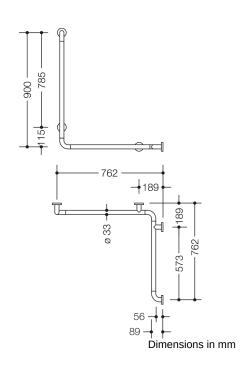

## **Properties**

Shower, Series 801 bath handrail

- · Rails arranged vertically and horizontally, Rods connected at right angles with steel fixing rosettes
- Used in the shower and bathtub area to hold onto and for support
- Vertical length 900 mm , Horizontal lengths 762 mm
- Depth 89 mm, Clearance to the wall 56 mm, Rod diameter 33 mm, Rosette diameter 70 mm
- · With continuous, corrosion-resistant steel core
- Wall mounting with wall-specific mounting material and HEWI rosettes
- Can be mounted on the right and left side
- tested up to 200 kg when used with HEWI fixing material
- Recommended maximum weight of the user: 150 kg
- · made of high-gloss polyamide in all HEWI colours
- Please note when using with suspended seats: Compatibility check required.
- A detailed list of the possible combinations of grab rails, Angled rails and shower handrails with matching hanging seats can be found in our online catalogue in the download area of the respective product.