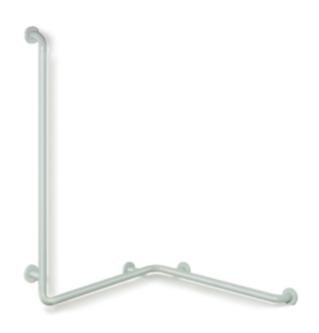

## **Properties**

Shower, Series 801 bath handrail

- · Rails arranged vertically and horizontally, Rods connected at right angles with steel fixing rosettes
- Used in the shower and bathtub area to hold onto and for support
- Vertical length 900 mm , Horizontal lengths 762 mm
- Depth 89 mm, Clearance to the wall 56 mm, Rod diameter 33 mm, Rosette diameter 70 mm
- · With continuous, corrosion-resistant steel core
- Wall mounting with wall-specific mounting material and HEWI rosettes
- Can be mounted on the right and left side
- tested up to 200 kg when used with HEWI fixing material
- Recommended maximum weight of the user: 150 kg
- · made of high-gloss polyamide in all HEWI colours
- Please note when using with suspended seats: Compatibility check required.
- A detailed list of the possible combinations of grab rails, Angled rails and shower handrails with matching hanging seats can be found in our online catalogue in the download area of the respective product.