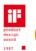

## **Properties**

Rail with sideways adjustable vertical support bar with shower head holder (suicide-inhibiting design)

- vertical and horizontal bars joined at right-angles with fixing roses, bent upward at 45° angle
- rail with shower head holder can be pushed to the side (for installation)
- the form of the upper curve makes it difficult to fix ropes or cords at the top
- bottom fixing point should be installed on a height of 850 mm maximum
- shower head holder can be tilted and adjusted in height continuously
- with continuous, corrosion resistant steel core
- wall mounted with fixing material
- can be mounted in left hand or right hand position
- vertical length 1250 mm, horizontal lengths (corner mounting) each 762 mm
- 89 mm deep, rail diameter 33 mm, rose diameter 70 mm
- made of high-quality polyamide according to HEWI colour chart
- supplied with fixing material BM211
- a rear lining is required for installation with rose fixings on lightweight walls, e.g. laminated timber boards > 20 mm thick.