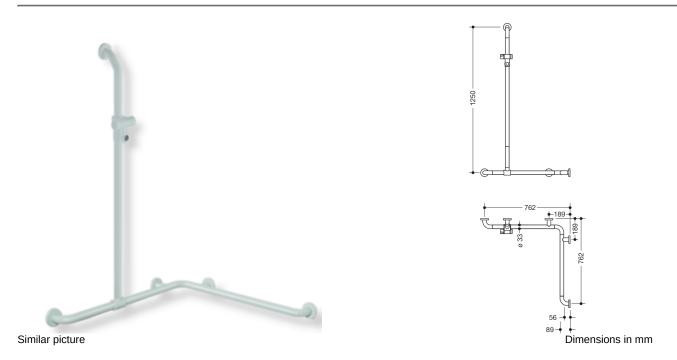

## **Properties**

Rail with sideways adjustable vertical support bar with shower head holder (suicide-inhibiting design)

- vertical and horizontal bars joined at right-angles with fixing roses, bent upward at 45° angle
- rail with shower head holder can be pushed to the side (for installation)
- the form of the upper curve makes it difficult to fix ropes or cords at the top
- bottom fixing point should be installed on a height of 850 mm maximum
- shower head holder can be tilted and adjusted in height continuously
- with continuous, corrosion resistant steel core
- wall mounted with fixing material
- can be mounted in left hand or right hand position
- vertical length 1250 mm, horizontal lengths (corner mounting) each 762 mm
- 89 mm deep, rail diameter 33 mm, rose diameter 70 mm
- made of high-quality polyamide according to HEWI colour chart
- supplied with fixing material BM211
- a rear lining is required for installation with rose fixings on lightweight walls, e.g. laminated timber boards > 20 mm thick.