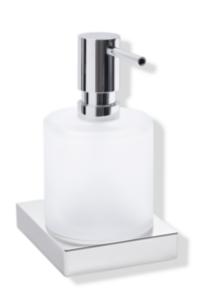

## **Properties**

System 100 Soap or disinfectant dispenser with holder

- Geometric body with flat surfaces and expressive edges
- holder made of metal, high-quality chrome-plated
- holder with protective ring made of flexible polyethylene for a secure, defined position and to protect the glass insert from damage
- 87 mm wide, 158 mm high and 107 mm deep
- soap dispenser made of high-quality, satin-finish crystal glass
- · pump head made of metal, high-quality chrome-plated
- serves to hold commercially available liquid soap, disinfectants and gels
- · capacity approx. 250 ml
- for wall mounting, concealed fixing
- including non-corrosive HEWI fixing material