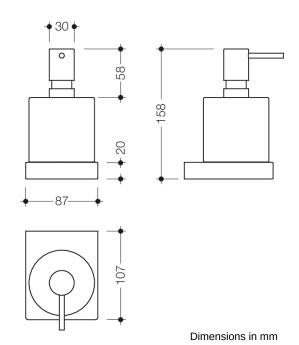

## **Properties**

System 100 Soap or disinfectant dispenser with holder

- Geometric body with flat surfaces and expressive edges
- holder made of metal, high-quality chrome-plated
- holder with protective ring made of flexible polyethylene for a secure, defined position and to protect the glass insert from damage
- 87 mm wide, 158 mm high and 107 mm deep
- soap dispenser made of high-quality, satin-finish crystal glass
- · pump head made of metal, high-quality chrome-plated
- serves to hold commercially available liquid soap, disinfectants and gels
- · capacity approx. 250 ml
- for wall mounting, concealed fixing
- including non-corrosive HEWI fixing material