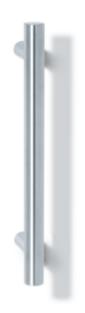

## **Properties**

Stainless steel pull handle

System 162 made of a tube (1.4301) diameter 25 mm, 1.5 thick, for one-sided and paired fixing on glass, wooden, PVC and metal doors (aluminium: 1 to 3-chamber, steel: 1 chamber profiles),

Straight handle with indented straight support posts prepared for mounting on leaf doors.

Telephon: +49 5691 82-0

Fax: +49 5691 82-319

Surface satin finished

State required handle length within range from 300 mm to 1399 mm