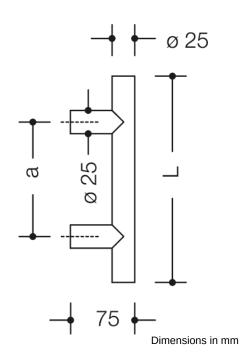

## **Properties**

Stainless steel pull handle

System 162 made of a tube (1.4301) diameter 25 mm, 1.5 thick, for one-sided and paired fixing on glass, wooden, PVC and metal doors (aluminium: 1 to 3-chamber, steel: 1 chamber profiles),

Straight handle with indented straight support posts prepared for mounting on leaf doors.

Telephon: +49 5691 82-0

Fax: +49 5691 82-319

Surface satin finished

State required handle length within range from 300 mm to 1399 mm