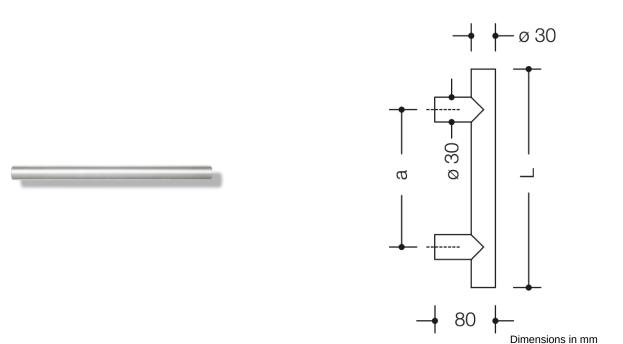

## **Properties**

Stainless steel pull handle

System 162 made of a tube (1.4301) diameter 30 mm, 1.5 thick, for one-sided and paired fixing on glass, wooden, PVC and metal doors (aluminium: 1 to 3-chamber, steel: 1 chamber profiles),

Straight handle with indented straight support posts prepared for mounting on leaf doors.

Telephon: +49 5691 82-0

Fax: +49 5691 82-319

Surface satin finished

State required handle length within range from 300 mm to 2299 mm