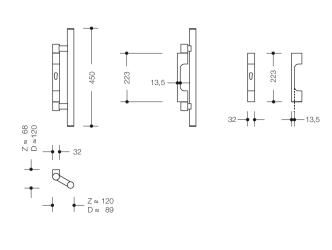

Dimensions in mm

## **Properties**

Stainless steel tube push/pull handle, Diameter 30 mm, straight handle with indented straight supports. Height 450 mm, Width 120 mm, Surface satin finished. Metal backplate base, Cover cap made of polyamide with surface optics (stainless steel satin finish). Bearing as maintenance-free plain bearing, Return mechanism for the pull handle. Quick assembly due to pre-mounted push handles on the base.