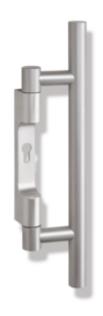

## **Properties**

Stainless steel tube push/pull handle, Diameter 30 mm, straight handle with indented straight supports. Height 450 mm, Width 120 mm, Surface satin finished. Metal backplate base, Cover cap made of polyamide with surface optics (stainless steel satin finish). Bearing as maintenance-free plain bearing, Return mechanism for the pull handle. Quick assembly due to pre-mounted push handles on the base.