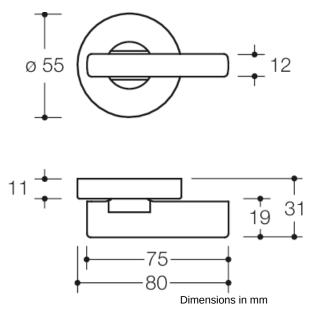

## Properties

WC-rose made of stainless steel

Rose substructure made of synthetic material, can be used for left and right-hand opening doors. WC version with emergency opening by means of square spindle or coin and occupancy disc (red/white indicator) on the outside (long stems), turnknob on the inside (short stems). Actuating bar 75 x 12 mm in asymmetric, extended version to increase the ease of use and for use in motor restriction.

Rose cap round, made of stainless steel (1.4301), diameter 55 mm, 10.5 mm high, 1.5 mm wall thickness. Surface satin finished

LN version - long stems, supplied without screws

Technical information subject to alteration, 03.12.2024