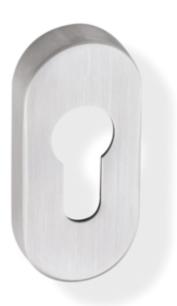

## **Properties**

Security escutcheon made of stainless steel External rose, solid, oval 72 x 30 mm, 10 mm high, hardened, conical shape, as protection against forced twisting off Internal rose, FS type in polyamide-steel composite, oval 72 x 30 mm, 10.5 mm high, concealed screw fixing, for screw-on installation, supplied without screws Holes for profiled cylinder (Euro (PZ)), for cylinder projections: 10.5 - 15 mm The security escutcheon conforms to the requirements of DIN 18273 Surface satin finished