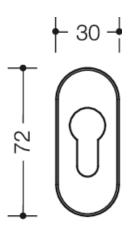

## **Properties**

Security escutcheon made of stainless steel External rose, solid, oval 72 x 30 mm, 10 mm high, hardened, conical shape, as protection against forced twisting off Internal rose, FS type in polyamide-steel composite, oval 72 x 30 mm, 10.5 mm high, concealed screw fixing, for screw-on installation, supplied without screws Holes for profiled cylinder (Euro (PZ)), for cylinder projections: 10.5 - 15 mm The security escutcheon conforms to the requirements of DIN 18273 Surface satin finished