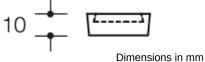

## **Properties**

Security escutcheon made of stainless steel External rose, solid, oval 72 x 30 mm, 10 mm high, hardened, conical shape, as protection against forced twisting off Internal rose, FS type in polyamide-steel composite, oval 72 x 30 mm, 10.5 mm high, concealed screw fixing, for screw-on installation, supplied without screws Holes for profiled cylinder (Euro (PZ)), for cylinder projections: 10.5 - 15 mm The security escutcheon conforms to the requirements of DIN 18273 Surface satin finished