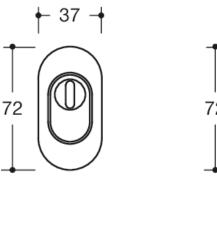

– 33 -

Dimensions in mm

## **Properties**

Similar picture

Security escutcheon made of stainless steel with cylinder cover External rose, solid, oval 72 x 37 mm, 14 mm high, hardened, with integrated cylinder cover with supporting surround, conical shape, as protection against forced twisting off Internal rose, FS type in polyamide-steel composite, oval 72 x 30 mm, 10.5 mm high, concealed screw fixing, for screw-on installation, supplied without screws Holes for profiled cylinder (Euro (PZ)), for cylinder projections: 10.5 - 15 mm The security escutcheon conforms to the requirements of DIN 18273 Surface satin finished