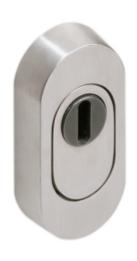

## **Properties**

Similar picture

Security escutcheon made of stainless steel with cylinder cover External rose, solid, oval 72 x 37 mm, 14 mm high, hardened, with integrated cylinder cover with supporting surround, conical shape, as protection against forced twisting off Internal rose, FS type in polyamide-steel composite, oval 72 x 30 mm, 10.5 mm high, concealed screw fixing, for screw-on installation, supplied without screws Holes for profiled cylinder (Euro (PZ)), for cylinder projections: 10.5 - 15 mm The security escutcheon conforms to the requirements of DIN 18273 Surface satin finished