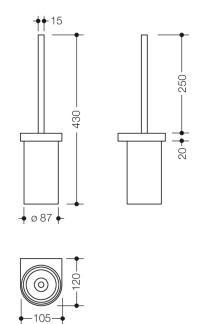

Similar picture Dimensions in mm

## **Properties**

System 800 Toilet brush unit

- consisting of toilet brush, brush container and ring-shaped, wall-mounted bracket
- · lean and functional with a harmonious, timeless design
- with protective ring made of flexible PE for a secure, defined position and against damage to the brush container
- · brush head can be replaced due to bayonet fixing
- for wall mounting, concealed fixing
- 105 mm wide, 420 mm high and 120 mm deep
- · holder made of metal, high-quality chrome-plated
- cylindrical brush container made of high-quality polyamide, in HEWI colour 98 (signal white)